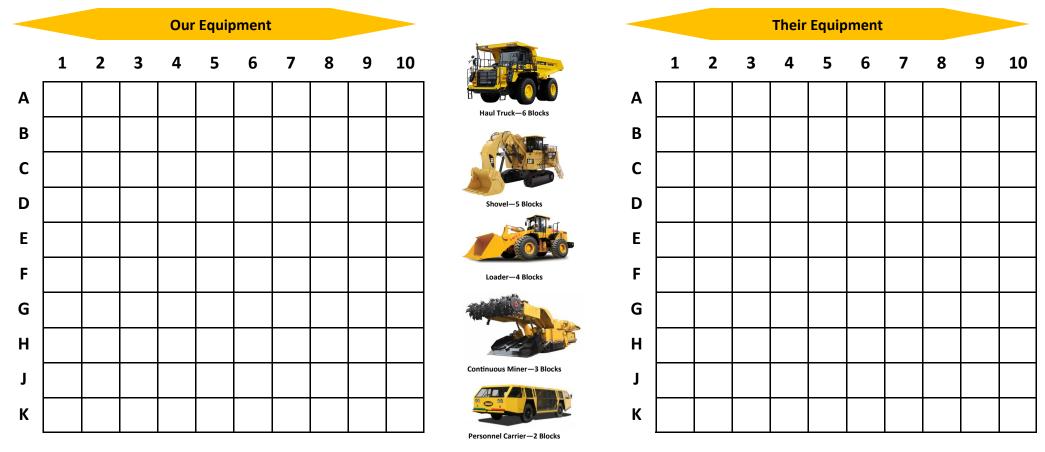

## YOU BLEW UP OUR HAUL TRUCK!

## How to play:

- 1. Plot all of your equipment using the yellow magnets and the equipment key above on "Our Equipment" board. Equipment must be horizontal or vertical not diagonal. Equipment may not overlap.
- 2. On your turn, pick a question. If you answer it correctly, you may fire upon the other team's equipment. Mark your shots on "Their Equipment" board. Hits are marked with a green magnet and misses are marked with a red magnet. If you answer incorrectly, it's the other teams turn.
- 3. When the other team fires upon you, say "hit" or "miss" and mark your hits with a red magnet and misses with a green magnet. When your equipment is blown up, you must say, "You blew up our\_\_\_!" (Fill in the blank with the type of equipment).
- 4. The first team to blow up all of the other teams equipment wins!